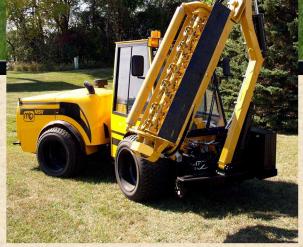

## Cub

TRANSPORT POSITION

The TIGER CUB is the boom mower for Multi-Service vehicles. The TIGER CUB uses many of the standard features you have learned to expect from TIGER the leader in high performance boom mowers. The TIGER CUB features a reach of 13′ 6″ out and 11′ 6″ high for those hard to reach places. The outer boom features a hydraulic breakaway system protecting the boom and machine regardless of boom position.

The TIGER CUB can be attached to Multi-Service Vehicles such as the Belos Giant or the M-B MSV tractors. Select either a Brush or Grass head for your cutting needs. Powered by the tractors hydraulic system the TIGER CUB can cut material up to 4" in diameter with our Brush head.