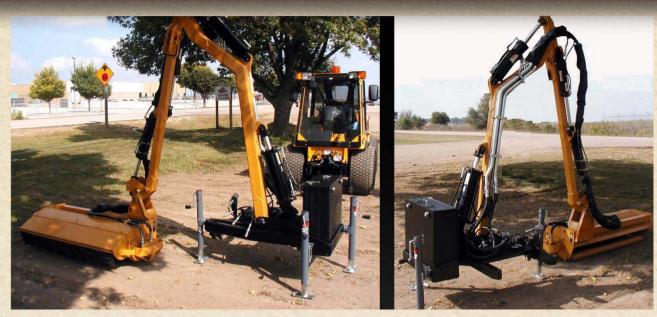

The Tiger CUB can quickly be detached from the tractor in minutes. Three independent jack stands come standard with the unit for easy adjustment during the attaching or removal of the boom mower.

## Features

A. Reach Up 11'6"

B. Reach Out 13' 6"

All dimensions based on a flail head.

Tire size and other factors may affect values.

Material up to 4" with Brush Knives

Cutter Width 37" Brush 37" Grass

50" Grass