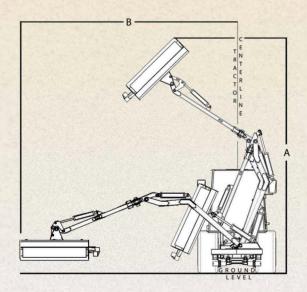

## Cub

TRANSPORT POSITION

The TIGER CUB is the boom mower for Multi-Service vehicles. The TIGER CUB uses many of the standard features you have learned to expect from TIGER the leader in high performance boom mowers. The TIGER CUB features a reach of 13′ 6″ out and 11′ 6″ high for those hard to reach places. The outer boom features a hydraulic breakaway system protecting the boom and machine regardless of boom position.

## Features

A. Reach Up 11'6"

B. Reach Out 13' 6"

All dimensions based on a flail head.

Tire size and other factors may affect values.

Material up to 4" with Brush Knives

Cutter Width 37" Brush 37" Grass

50" Grass