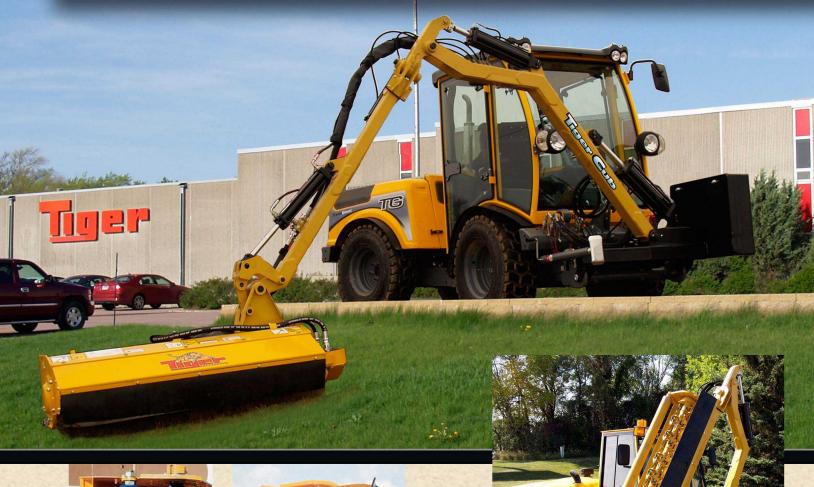

## Cub

TRANSPORT POSITION

The TIGER CUB is the boom mower for Multi-Service vehicles. The TIGER CUB uses many of the standard features you have learned to expect from TIGER the leader in high performance boom mowers. The TIGER CUB features a reach of 13′ 6″ out and 11′ 6″ high for those hard to reach places. The outer boom features a hydraulic breakaway system protecting the boom and machine regardless of boom position.

The TIGER CUB can be attached to Multi-Service Vehicles such as the Belos Giant or the M-B MSV tractors. Select either a Brush or Grass head for your cutting needs. Powered by the tractors hydraulic system the TIGER CUB can cut material up to 4" in diameter with our Brush head.

## Features

A. Reach Up 11'6"

B. Reach Out 13' 6"

All dimensions based on a flail head.

Tire size and other factors may affect values.

Material up to 4" with Brush Knives

Cutter Width 37" Brush 37" Grass

50" Grass