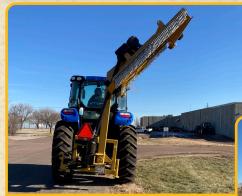

Horizontal Reach

Average Height in Stow Position

**Cut Capacity** 

**Overload Protection** 

Range of Head Movement

Skid Shoes

Weight

60"

1 1/2" to 12"

CAT 2 std & CAT 3 std

1/2" x 4"

60 PTO HP

8,000 lbs.

540 RPM or 1000 RPM

130"

18'