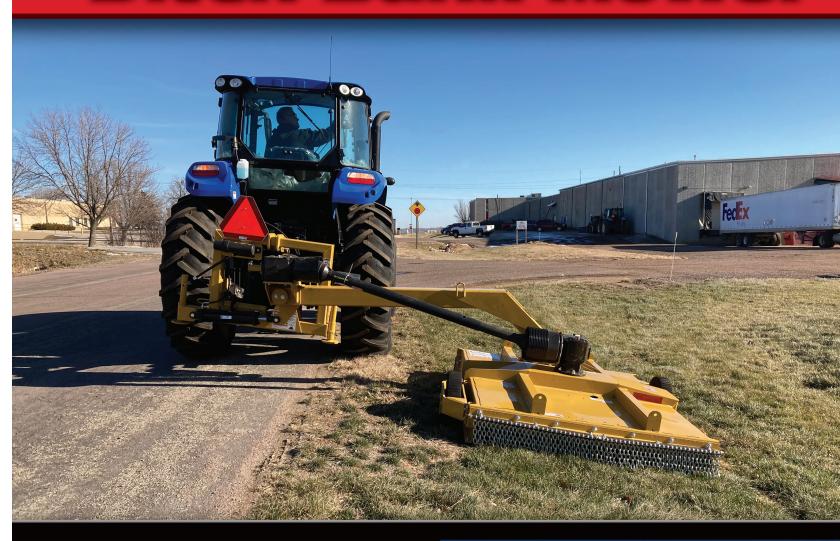

## Ditch Bank Mower

- 130" Horizontal Reach
- Available in 540 or 1000 RPM
- 60" Cutting Width
- Slip Clutch Protection
- 2" Diameter Cut Capacity

## Powerful. Versatile. Efficient.

When you need a mowing solution to take care of tree lines, ditches, and road right of ways with ease, look no further than the Tiger Ditch Bank Mower.

The mechanical drive system allows more power to be dispersed to the mower blades. This increases the speed of the mowing process and gives the operator the ability to cut debris up to 2" in diameter.

This mower features a unique infinity cast blade that is protected from additional wear and tear by the built in slip-clutch system.