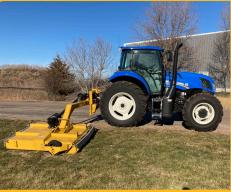

## Ditch Bank Mower

- 130" Horizontal Reach
- Available in 540 or 1000 RPM
- 60" Cutting Width
- Slip Clutch Protection
- 2" Diameter Cut Capacity

## Powerful. Versatile. Efficient.

When you need a mowing solution to take care of tree lines, ditches, and road right of ways with ease, look no further than the Tiger Ditch Bank Mower.

The mechanical drive system allows more power to be dispersed to the mower blades. This increases the speed of the mowing process and gives the operator the ability to cut debris up to 2" in diameter.