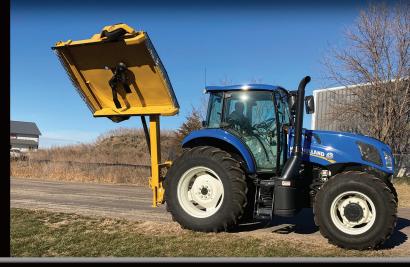

Horizontal Reach

Average Height in Stow Position

**Cut Capacity** 

**Overload Protection** 

Range of Head Movement

Skid Shoes

Weight

60"

1 1/2" to 12"

CAT 2 std & CAT 3 std

1/2" x 4"

60 PTO HP

8,000 lbs.

540 RPM or 1000 RPM

130"

18'