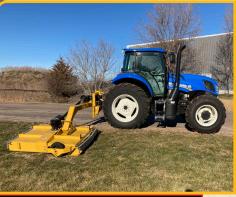

## Ditch Bank Mower

- 130" Horizontal Reach
- Available in 540 or 1000 RPM
- 60" Cutting Width
- Slip Clutch Protection
- 2" Diameter Cut Capacity

## Powerful. Versatile. Efficient.

When you need a mowing solution to take care of tree lines, ditches, and road right of ways with ease, look no further than the Tiger Ditch Bank Mower.

The mechanical drive system allows more power to be dispersed to the mower blades. This increases the speed of the mowing process and gives the operator the ability to cut debris up to 2" in diameter.

This mower features a unique infinity cast blade that is protected from additional wear and tear by the built in slip-clutch system.