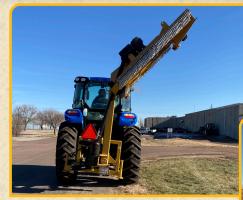

Horizontal Reach

Average Height in Stow Position

**Cut Capacity** 

**Overload Protection** 

Range of Head Movement

Skid Shoes

Weight

An Alamo Group<sup>®</sup> Company

18'

2" Diameter

Slip Clutch

40° Up / 40° Down

Replaceable

1900 lbs.

Dealer Info:

Tiger Mowers LLC 3301 North Louise Ave. Sioux Falls, SD, USA 57107 800.843.6849 www.tigermowers.com