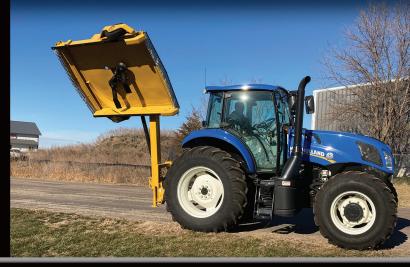

Horizontal Reach

Average Height in Stow Position

**Cut Capacity** 

**Overload Protection** 

Range of Head Movement

Skid Shoes

Weight

An Alamo Group<sup>®</sup> Company

18'

2" Diameter

Slip Clutch

40° Up / 40° Down

Replaceable

1900 lbs.

Dealer Info:

Tiger Mowers LLC 3301 North Louise Ave. Sioux Falls, SD, USA 57107 800.843.6849 www.tigermowers.com