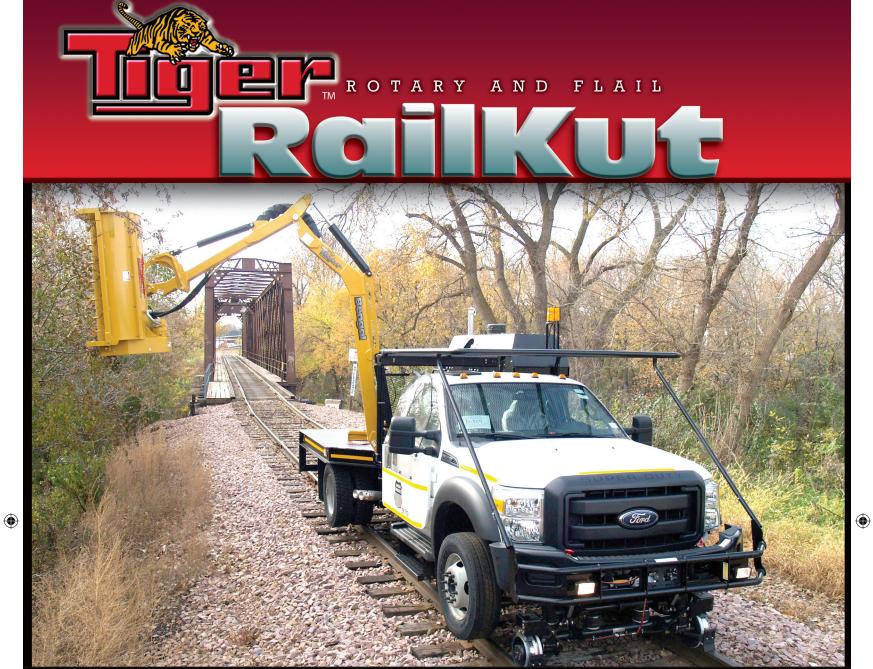

# Productivity. Performance. Power.

With the power and versatility of this innovative machine you can mow along rail, trim low branches or clear a highway intersection. Once job is done, you can drive the RailKut at highway speeds, improving overall productivity. Available in 22' and 24' boom lengths.

COMMITMENT

Features include right side viewing camera. Standard equipment on the RailKut.

Allows operator clear view of cutter head in operation while facing forward and steering vehicle.

Operator Presence Switches on Right Side Door

Operator Protective Screen Covers Right Hand Door

Viewing Monitor located in cab of truck.

SAFETY FEATURES

Master ON/OFF Switch

Mower Safety Start Switch

Manual Emergency Over-ride

Brush Guard Extending Over Cab