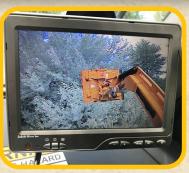

COMMITMENT

Features include right side viewing camera. Standard equipment on the RailKut.

Allows operator clear view of cutter head in operation while facing forward and steering vehicle.

Operator Presence Switches on Right Side Door

Operator Protective Screen Covers Right Hand Door

Viewing Monitor located in cab of truck.

SAFETY FEATURES

Master ON/OFF Switch

Mower Safety Start Switch

Manual Emergency Over-ride

Brush Guard Extending Over Cab