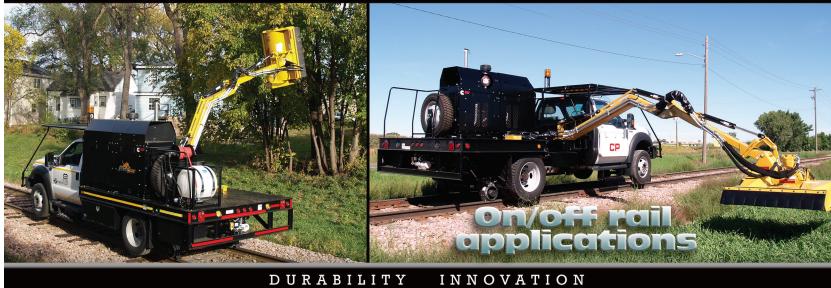

## Rafna Rail Gear

**Boom Mower** 

**RK-22** 

19' 10"

21' 6"

12' 5"

8' 6"

Electronic