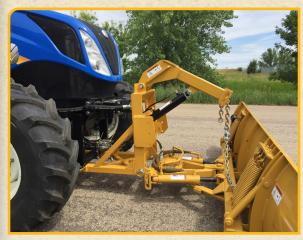

**BULKHEAD FOR** QUICK DISCONNECT

The universal sweeper or snow plow attachments connect easily to Tiger's base Push Frame that is mounted to the front of the tractor. This can be added to any existing Tiger mowing product or a bare tractor with the installation of weldment push frame tabs and hydraulic controls. Our system allows interchangeability of either attachment in minutes.