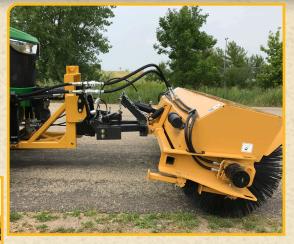

# Hardworking. Versatile.

Built tough with better control to meet the ever changing needs of our customers.

Tiger's 8' sweeper attachment mounts to the front of your tractor and allows debris to be swept away quickly and easily. The Heavy Duty brush is constructed of 50% Poly and 50% wafer core. The sweeper drive is powered by two hydraulic motors and features hydraulic lift and angle control up to 30° left or right. Brush core is reversible for even brush wear.