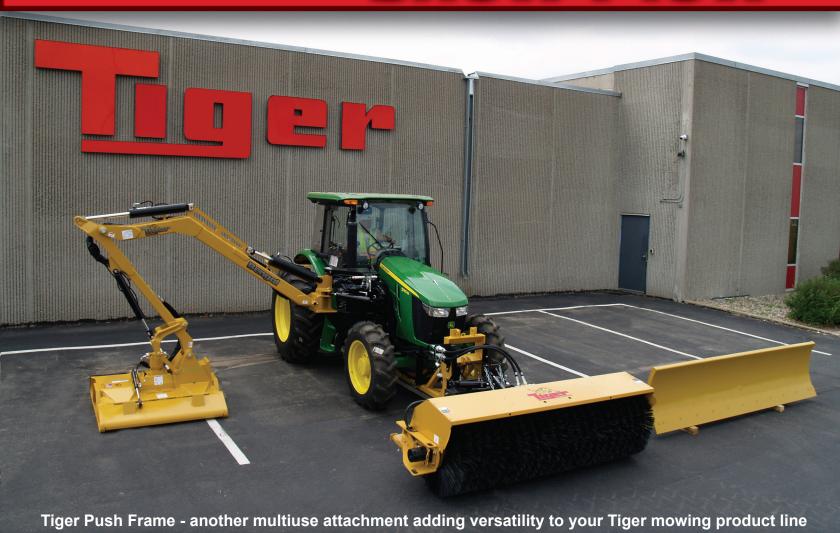

## INTERCHANGEABILITY

The Tiger Sweeper / Snow Plow comes as a complete interchangeable system. Utilizing Tiger's push frame that mounts to the front of the tractor, you can now change from sweeper to snow plow in minutes and use the same mounting system for each.

The universal sweeper or snow plow attachments connect easily to Tiger's base Push Frame that is mounted to the front of the tractor. This can be added to any existing Tiger mowing product or a bare tractor with the installation of weldment push frame tabs and hydraulic controls. Our system allows interchangeability of either attachment in minutes.