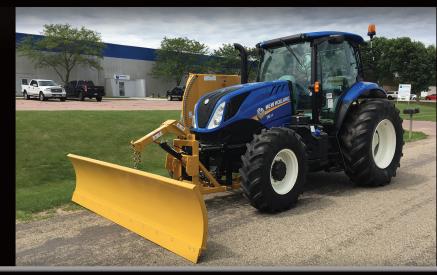

### Performance. Power.

Set up your tractor for more options with the Tiger heavy duty push frame. Built from 3" x 4" steel, giving you the performance and power to take on the toughest jobs.

The 11' moldboard front plow is made from 10 mm steel and features a front blade that is 30" in height, equipped with plasma cut steel ribs and six (6) tension trip springs. Dual Cylinders for angling left or right along with a Single Lift Cylinder come as standard equipment.