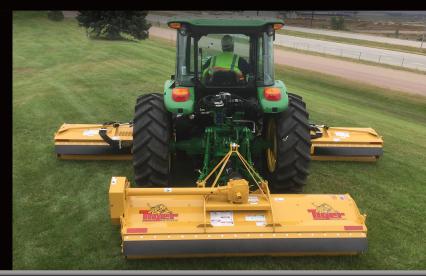

# Extreme Duty Field Flail Movers

This Tiger Triple Flail Mowing system was created to help you cover more ground efficiently, in less time, with excellent cut quality!

THE HOWERS

With a cut path option of over 23 feet, this mowing solution increases your productivity, provides the ability to operate three heads independently and provides excellent visibility in the field. The Tiger Triple Flail Mower is the right choice to mow large areas of ground leaving a groomed appearance and clean cut.

# Productive. Efficient. Cover large areas fast..

Included on the Tiger Triple Flail Mowers are new draft beams with outstanding ground clearance. This makes driving over obstacles such as high curbs or operating the mower in undulating ground a breeze.

NEW DRAFT BEAMS WITH HIGHER GROUND CLERENCE

EGRESS SYSTEM

**TRAVEL POSITION** 

This mowing solution was engineered and designed for airports, interstates, landfills, college campuses or anywhere there is a need for wide area mowing. With a cut path option of over 23 feet, this high performance mower is built to save your municipality time and money. The Tiger Triple Flail Mowers offer productivity, higher visibility and maneuverability to avoid obstacles in your way, making this a must have product.