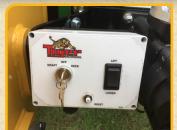

Now integrated into base equipment for the triple flail is an egress system that allows the operator entry into the tractor cab by lowering the left hand mower deck safely from outside of the tractor. The controls for this system are located at the front of the tractor near the hydraulic tank.