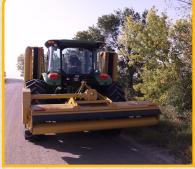

# Extreme Duty Field Flail Movers

This Tiger Triple Flail Mowing system was created to help you cover more ground efficiently, in less time, with excellent cut quality!

THE HOWERS

With a cut path option of over 23 feet, this mowing solution increases your productivity, provides the ability to operate three heads independently and provides excellent visibility in the field. The Tiger Triple Flail Mower is the right choice to mow large areas of ground leaving a groomed appearance and clean cut.

# Productive. Efficient. Cover large areas fast..

Included on the Tiger Triple Flail Mowers are new draft beams with outstanding ground clearance. This makes driving over obstacles such as high curbs or operating the mower in undulating ground a breeze.

NEW DRAFT BEAMS WITH HIGHER GROUND CLERENCE

EGRESS SYSTEM

**TRAVEL POSITION** 

This mowing solution was engineered and designed for airports, interstates, landfills, college campuses or anywhere there is a need for wide area mowing. With a cut path option of over 23 feet, this high performance mower is built to save your municipality time and money. The Tiger Triple Flail Mowers offer productivity, higher visibility and maneuverability to avoid obstacles in your way, making this a must have product.