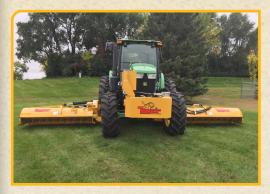

# Extreme Duty Field Flail Movers

This Tiger Triple Flail Mowing system was created to help you cover more ground efficiently, in less time, with excellent cut quality!

THE HOWERS

With a cut path option of over 23 feet, this mowing solution increases your productivity, provides the ability to operate three heads independently and provides excellent visibility in the field. The Tiger Triple Flail Mower is the right choice to mow large areas of ground leaving a groomed appearance and clean cut.

Designed and built for the John Deere 6105E tractor.

Looking to maximize your mowing potential, look to the Tiger Triple Flail Mowers for unrivaled power to get the job done.

DURABILITY INNOVATION

NEW DRAFT BEAMS WITH HIGHER GROUND CLERENCE

EGRESS SYSTEM

**TRAVEL POSITION** 

This mowing solution was engineered and designed for airports, interstates, landfills, college campuses or anywhere there is a need for wide area mowing. With a cut path option of over 23 feet, this high performance mower is built to save your municipality time and money. The Tiger Triple Flail Mowers offer productivity, higher visibility and maneuverability to avoid obstacles in your way, making this a must have product.