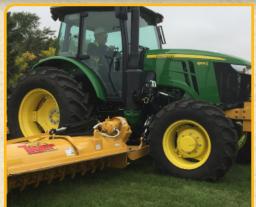

# Productive. Efficient. Cover large areas fast..

Included on the Tiger Triple Flail Mowers are new draft beams with outstanding ground clearance. This makes driving over obstacles such as high curbs or operating the mower in undulating ground a breeze.

NEW DRAFT BEAMS WITH HIGHER GROUND CLERENCE

EGRESS SYSTEM

**TRAVEL POSITION** 

This mowing solution was engineered and designed for airports, interstates, landfills, college campuses or anywhere there is a need for wide area mowing. With a cut path option of over 23 feet, this high performance mower is built to save your municipality time and money. The Tiger Triple Flail Mowers offer productivity, higher visibility and maneuverability to avoid obstacles in your way, making this a must have product.