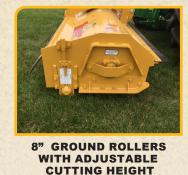

An Alamo Group<sup>®</sup> Company Specifications are subject to change. Optional equipment may be shown.

Meets All Applicable ANSI / SAE Test Standards. © 2022 Tiger Corporation. All Rights Reserved. Printed in the USA. Over 21 Ft.- (75" sides -110" rear), Over 23 Ft - (90 sides) Approx 11' in stowed transport position Designed to go over high berms and curbs Control of left side flail from outside of cab-standard 7 Second Shut Down 75" or 90" sides - 110" rear Flail 1 1/2" to 7 1/2" 6" diameter 8" diameter, for uniform cutting and longer bearing life Self cleaning, forged and reversible knives 7 gauge steel with 1/2" carrier side steel plates Replaceable