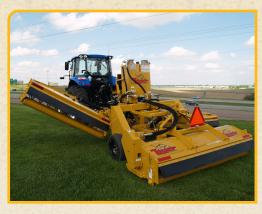

### INNOVATIONS ON THE MOVE

The power to cut through large swaths of grass...the performance necessary to tackle your toughest mowing areas and built with the strength to last. Get it all with Tiger's Triple Threat - triple flail mower.

With 50 years of commitment, giving our customers the best built mowing products on the market, Tiger has designed a hydraulic driven triple flail pull mower that is completely self-contained. Each mower can operate independently or a combination of any of the 3 mowing heads simultaneously.

Great for wide area and airport mowing, the versatility of this innovative machine allows you to tackle your toughest mowing projects quickly and then simply disconnect the mower and use your tractor for other demanding jobs.