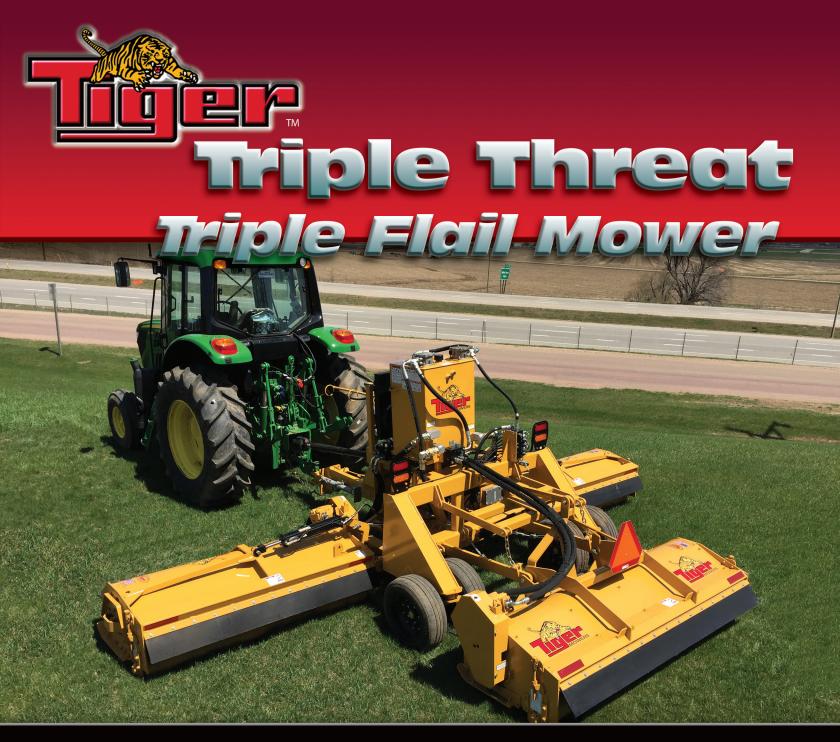

### INNOVATIONS ON THE MOVE

The power to cut through large swaths of grass...the performance necessary to tackle your toughest mowing areas and built with the strength to last. Get it all with Tiger's Triple Threat - triple flail mower.

With 50 years of commitment, giving our customers the best built mowing products on the market, Tiger has designed a hydraulic driven triple flail pull mower that is completely self-contained. Each mower can operate independently or a combination of any of the 3 mowing heads simultaneously.

Great for wide area and airport mowing, the versatility of this innovative machine allows you to tackle your toughest mowing projects quickly and then simply disconnect the mower and use your tractor for other demanding jobs.