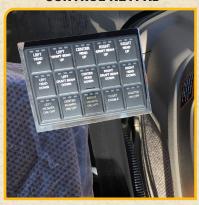

## Productivity. Performance. Power.

Tiger's Triple Threat -Triple Flail Mower is built to give you more power with ease of operation.

14 function keypad in tractor gives accurate control of complete mowing system with the simple push of a button.

#### **CONTROL KEYPAD**

COMPUTERIZED COOLING FAN

Developed to handle today's mowing challenges with quick disconnects for easy detachment and built with your transportation needs in mind. When mowers are up and locked, unit is legal width, ready to travel safely from job site to job site . Tiger Extreme Duty Flails are designed and built to meet and exceed ANSI and SAE standards.