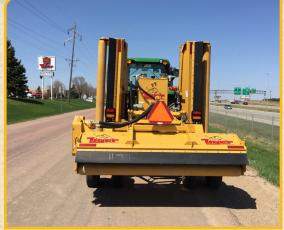

Designed to attach to any 1000 PTO tractor with easy battery hookup for power.

Extreme duty flail mowers can handle grass and brush up to 1" in diameter and boasts a cut path of over 18'8".

LEGAL WIDTH AND ROAD READY

#### **CONTROL KEYPAD**

COMPUTERIZED COOLING FAN

Developed to handle today's mowing challenges with quick disconnects for easy detachment and built with your transportation needs in mind. When mowers are up and locked, unit is legal width, ready to travel safely from job site to job site . Tiger Extreme Duty Flails are designed and built to meet and exceed ANSI and SAE standards.