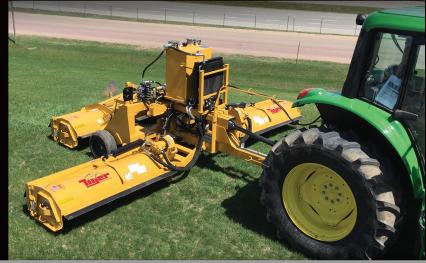

With 50 years of commitment, giving our customers the best built mowing products on the market, Tiger has designed a hydraulic driven triple flail pull mower that is completely self-contained. Each mower can operate independently or a combination of any of the 3 mowing heads simultaneously.

Great for wide area and airport mowing, the versatility of this innovative machine allows you to tackle your toughest mowing projects quickly and then simply disconnect the mower and use your tractor for other demanding jobs.

## Productivity. Performance. Power.

Tiger's Triple Threat -Triple Flail Mower is built to give you more power with ease of operation.

14 function keypad in tractor gives accurate control of complete mowing system with the simple push of a button.