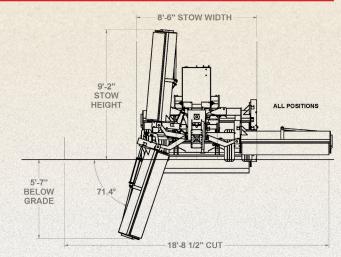

Designed to attach to any 1000 PTO tractor with easy battery hookup for power.

Extreme duty flail mowers can handle grass and brush up to 1" in diameter and boasts a cut path of over 18'8".

LEGAL WIDTH AND ROAD READY

#### **CONTROL KEYPAD**

COMPUTERIZED COOLING FAN

Developed to handle today's mowing challenges with quick disconnects for easy detachment and built with your transportation needs in mind. When mowers are up and locked, unit is legal width, ready to travel safely from job site to job site . Tiger Extreme Duty Flails are designed and built to meet and exceed ANSI and SAE standards.