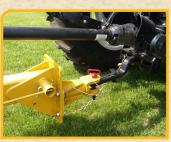

combination of any of the 3 mowing heads simultaneously.

Great for wide area and airport mowing, the versatility of this innovative machine allows you to tackle your toughest mowing projects quickly and then simply disconnect the mower and use your tractor for other demanding jobs.



DURĂBILITY INNOVATION

# it erfectures

## Productivity. Performance. Power.

Tiger's Triple Threat -Triple Flail Mower is built to give you more power with ease of operation.

14 function keypad in tractor gives accurate control of complete mowing system with the simple push of a button.

Designed to attach to any 1000 PTO tractor with easy battery hookup for power.

Extreme duty flail mowers can handle grass and brush up to 1" in diameter and boasts a cut path of over 18'8".



LEGAL WIDTH AND ROAD READY



QUICK DISCONNECT DRAWBAR HITCH

#### **CONTROL KEYPAD**





COMPUTERIZED COOLING FAN



Developed to handle today's mowing challenges with quick disconnects for easy detachment and built with your transportation needs in mind. When mowers are up and locked, unit is legal width, ready to travel safely from job site to job site . Tiger Extreme Duty Flails are designed and built to meet and exceed ANSI and SAE standards.

#### **Minimum Tractor Requirements**

Horse Power 85 HP PTO Minimum

PTO required 1000 PTO Drawbar weight 1675 lbs.

#### **Features**

**Hydraulic System** 50 gallon tank with integrated sight glass **Quad Pump System** 3 - 27 gpm pumps, one for each flail

1 - 12 gpm pump for all 5 cylinder functions

Safety Stop 7 Second Shut Down
Cutter Heads 75" side flails, 90" rea