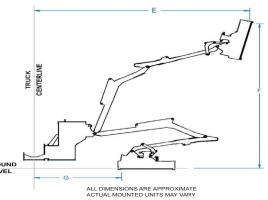

### **Boom Dimensions**

| Α              |            |             |            |              |            |             |            |
|----------------|------------|-------------|------------|--------------|------------|-------------|------------|
|                | OUT        |             | DOWN       |              | UP         |             | IN         |
|                | CENTERLINE | GROUND      | CENTERLINE | GROUND       | CENTERLINE | GROUND      | CENTERLINE |
| Bengal Reaches | OUT TO     | LEVEL UP TO | OUT TO     | LEVEL DOWN   | OUT TO     | LEVEL UP TO | OUT TO     |
|                | BLADE TIP  | BLADE TIP   | BLADE TIP  | TO BLADE TIP | BLADE TIP  | BLADE TIP   | BLADE TIP  |
| Bengal         | Α          | В           | С          | D            | E          | F           | G          |
| RT50           |            |             |            |              |            |             |            |
| 22             | 21'6"      | 5'6"        | 11'4"      | 12'5"        | 13'1"      | 19'10"      | 6'4"       |
| 24             | 23'2"      | 5'6"        | 12'5"      | 13'0"        | 14'3"      | 21'2"       | 5'10"      |
| RT60           |            |             |            |              |            |             |            |
| 22             | 22'1"      | 5'8"        | 11'6"      | 13'0"        | 13'5"      | 20'9"       | 5'11"      |
| 24             | 23'8"      | 5'8"        | 12'8"      | 13'6"        | 14'7"      | 21'7"       | 5'6"       |
| FL50           |            |             |            |              |            |             |            |
| 22             | 20'11"     | 5'4"        | 11'3"      | 12'0"        | 12'9"      | 19'9"       | 5'10"      |
| 24             | 22'7"      | 5'4"        | 12'4"      | 13'0"        | 13'10      | 20'8"       | 5'6"       |
| FL63           |            |             |            |              |            |             |            |
| 22             | 21'6"      | 5'9"        | 11'5"      | 12'9"        | 13'3"      | 21'6"       | 5'9"       |
| 24             | 23'0"      | 5'9"        | 12'9"      | 13'5"        | 14'6"      | 21'11"      | 5'4"       |