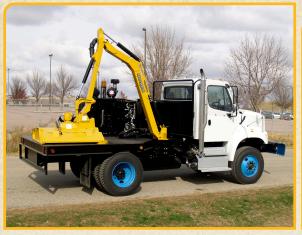

## Truckat

The Tiger TrucKat Boom Mower can be purchased as a turnkey unit with the Ford F550 FWD chassis, or as a truck bed mount designed for 36,000 GVW trucks with dual steering similar to the Freightliner M2 series.

### **Productivity.** Performance. Power.

With the power of the Tiger TrucKat, you can get to the job site and back in record time. The versatility of this innovative machine allows you to mow roadside areas, trim low hanging branches, apply herbicide to vegetation, and move snow with ease.