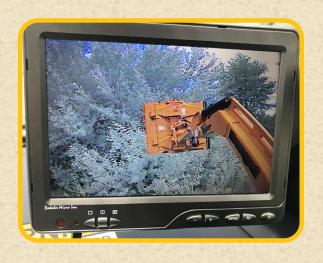

**Joystick Control** 

**Control Box** 

**Camera Option** 

Optional camera located on the right side of the TrucKat allows the operator to view the cutting head in operation while facing forward and steering vehicle.