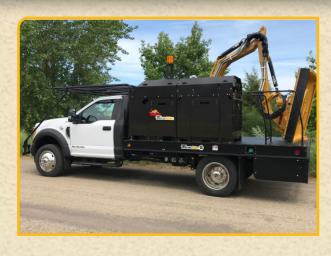

## Truckat

The Tiger TrucKat Boom Mower can be purchased as a turnkey unit with the Ford F550 FWD chassis, or as a truck bed mount designed for 36,000 GVW trucks with dual steering similar to the Freightliner M2 series.

### **Stow Dimensions**

Tiger has met the challenges of building a fully operational boom mower that is attached to a truck that meet the legal road limit restrictions.

Giving the operator the ability to travel on any road or highway without any special permits.

The TrucKat has a total width of just under 8' 6" wide with the tallest point of our boom measuring 13' 5" when in the travel stowed position.

Truck Width - 8'6"