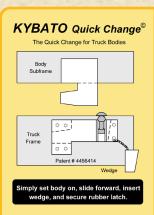

Remove the Tiger TrucKat in minutes with the use of the patented Kybato Quick Change system. The quick disconnect system allows the truck to be used for other applications throughout the year.