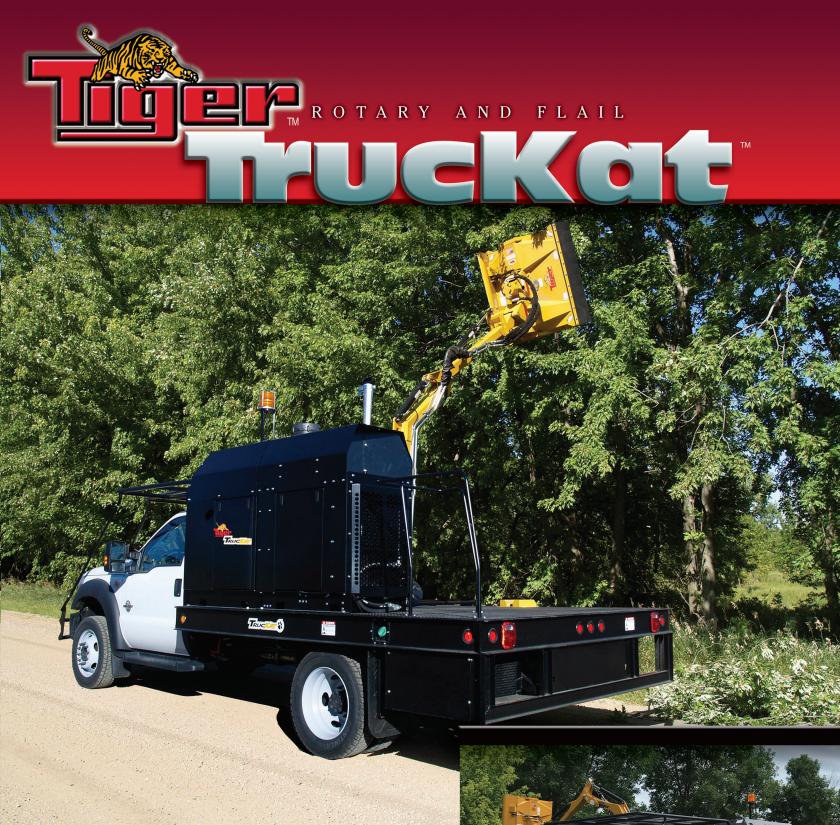

### I N N O V A T I O N O N T H E M O V E

The Tiger TrucKat Boom Mower starts with the highest quality materials and is built with freedom in mind. The freedom to travel to and from a work site at posted road speeds and once at the work site, use the newest technology in enhanced boom mowing equipment to tackle the toughest jobs with ease. Now featuring 22' and 24' booms for more reach and power .

## Truckat

The Tiger TrucKat Boom Mower can be purchased as a turnkey unit with the Ford F550 FWD chassis, or as a truck bed mount designed for 36,000 GVW trucks with dual steering similar to the Freightliner M2 series.

### **Productivity.** Performance. Power.

With the power of the Tiger TrucKat, you can get to the job site and back in record time. The versatility of this innovative machine allows you to mow roadside areas, trim low hanging branches, apply herbicide to vegetation, and move snow with ease.

When finished for the day, you can drive the TrucKat at road speeds with the traffic flow increasing safety, cutting down on drive time, and improving overall productivity. Experience the power of the all-seasonTiger TrucKat.