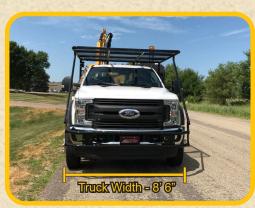

The TrucKat has a total width of just under 8' 6" wide with the tallest point of our boom measuring 13' 5" when in the travel stowed position.

Truck Width - 8'6"