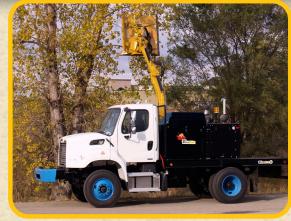

Stow Height - 13' 5" for 24' Boom Stow Height - 11' 8" for 22' Boom

### **Stow Dimensions**

Tiger has met the challenges of building a fully operational boom mower that is attached to a truck that meet the legal road limit restrictions.

Giving the operator the ability to travel on any road or highway without any special permits.

The TrucKat has a total width of just under 8' 6" wide with the tallest point of our boom measuring 13' 5" when in the travel stowed position.

Truck Width - 8'6"