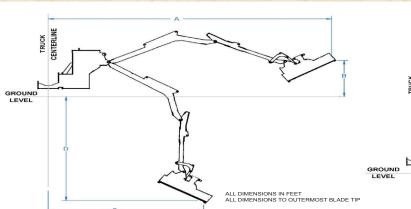

### **Boom Dimensions**

| Α              |            |             |            |              |            |             |            |
|----------------|------------|-------------|------------|--------------|------------|-------------|------------|
|                | OUT        |             | DOWN       |              | UP         |             | IN         |
|                | CENTERLINE | GROUND      | CENTERLINE | GROUND       | CENTERLINE | GROUND      | CENTERLINE |
| Bengal Reaches | OUT TO     | LEVEL UP TO | OUT TO     | LEVEL DOWN   | OUT TO     | LEVEL UP TO | OUT TO     |
|                | BLADE TIP  | BLADE TIP   | BLADE TIP  | TO BLADE TIP | BLADE TIP  | BLADE TIP   | BLADE TIP  |
| Bengal         | Α          | В           | С          | D            | E          | F           | G          |
| RT50           |            |             |            |              |            |             |            |
| 22             | 21'6"      | 5'6"        | 11'4"      | 12'5"        | 13'1"      | 19'10"      | 6'4"       |
| 24             | 23'2"      | 5'6"        | 12'5"      | 13'0"        | 14'3"      | 21'2"       | 5'10"      |
| RT60           |            |             |            |              |            |             |            |
| 22             | 22'1"      | 5'8"        | 11'6"      | 13'0"        | 13'5"      | 20'9"       | 5'11"      |
| 24             | 23'8"      | 5'8"        | 12'8"      | 13'6"        | 14'7"      | 21'7"       | 5'6"       |
| FL50           |            |             |            |              |            |             |            |
| 22             | 20'11"     | 5'4"        | 11'3"      | 12'0"        | 12'9"      | 19'9"       | 5'10"      |
| 24             | 22'7"      | 5'4"        | 12'4"      | 13'0"        | 13'10      | 20'8"       | 5'6"       |
| FL63           |            |             |            |              |            |             |            |
| 22             | 21'6"      | 5'9"        | 11'5"      | 12'9"        | 13'3"      | 21'6"       | 5'9"       |
| 24             | 23'0"      | 5'9"        | 12'9"      | 13'5"        | 14'6"      | 21'11"      | 5'4"       |