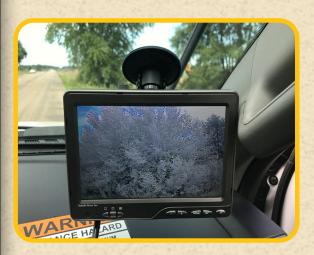

Camera is fully adjustable to view any angle, built with quick disconnects and mounted magnetically so it can be locked away when not in use.

The monitor shown below is attached using a suction cup device and can be connected to a smooth surface anywhere in the truck. Also features quick disconnects.