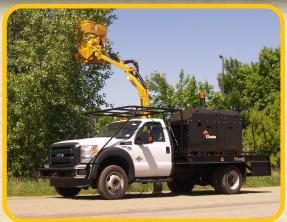

## Truckat

The Tiger TrucKat Boom Mower can be purchased as a turnkey unit with the Ford F550 FWD chassis, or as a truck bed mount designed for 36,000 GVW trucks with dual steering similar to the Freightliner M2 series.

### **Productivity.** Performance. Power.

With the power of the Tiger TrucKat, you can get to the job site and back in record time. The versatility of this innovative machine allows you to mow roadside areas, trim low hanging branches, apply herbicide to vegetation, and move snow with ease.

When finished for the day, you can drive the TrucKat at road speeds with the traffic flow increasing safety, cutting down on drive time, and improving overall productivity. Experience the power of the all-seasonTiger TrucKat.