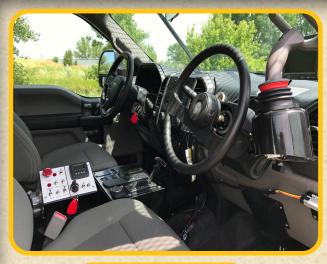

## ruckat

- · Dual Control System Sit on right or left side of truck with complete control of steering, brake and driving of vehicle. Do not attempt to transport truck at road speeds from the right side seat.
- · Joystick Control located on right side of truck for precise mowing operation.
- · Control Box located in center console for easy access to all mower functions.

**Joystick Control** 

**Control Box** 

**Camera Option** 

Optional camera located on the right side of the TrucKat allows the operator to view the cutting head in operation while facing forward and steering vehicle.

Camera is fully adjustable to view any angle, built with quick disconnects and mounted magnetically so it can be locked away when not in use.

The monitor shown below is attached using a suction cup device and can be connected to a smooth surface anywhere in the truck. Also features quick disconnects.