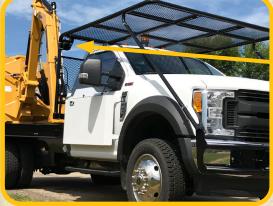

## Truckat

The Tiger TrucKat Boom Mower can be purchased as a turnkey unit with the Ford F550 FWD chassis, or as a truck bed mount designed for 36,000 GVW trucks with dual steering similar to the Freightliner M2 series.