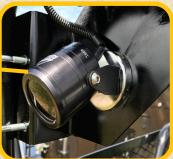

**Joystick Control** 

**Control Box** 

**Camera Option** 

Optional camera located on the right side of the TrucKat allows the operator to view the cutting head in operation while facing forward and steering vehicle.

Camera is fully adjustable to view any angle, built with quick disconnects and mounted magnetically so it can be locked away when not in use.

The monitor shown below is attached using a suction cup device and can be connected to a smooth surface anywhere in the truck. Also features quick disconnects.